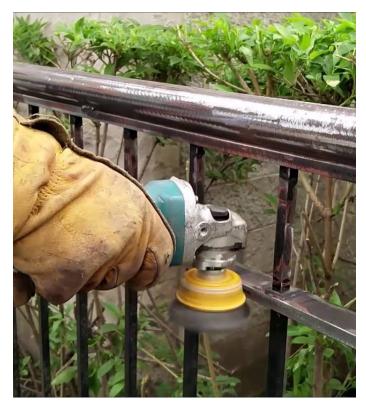

## LISCIO SOLID COLOUR METALO Rust-GO

/ liscio1/ liscio01

You Tube / liscio floor & coating

// / liscio decorative floors & coatings

LISCIO (SOLID COLOR) METALO Rust-Go is a rust inhibitive SOLID Colour coat which converts rust into non corroding iron tannate, Provides a long term protection against corrosion and biological degradation, Stabilises the iron surface by avoiding further oxidation, Strong Chemical bonding, Moisture if any, will be emulsified into the film during Application of 2 coats and will evaporate while drying, Functions as an adhesion promoter, No need to apply any Primer. LISCIO (SOLID COLOR) METALO Rust-go can be Applied internal and external surface of Metal Last for more than 10 years. It is widely used by Engineers and Architects & Interior designers for their long lasting & quick Executing Concepts and ideas.